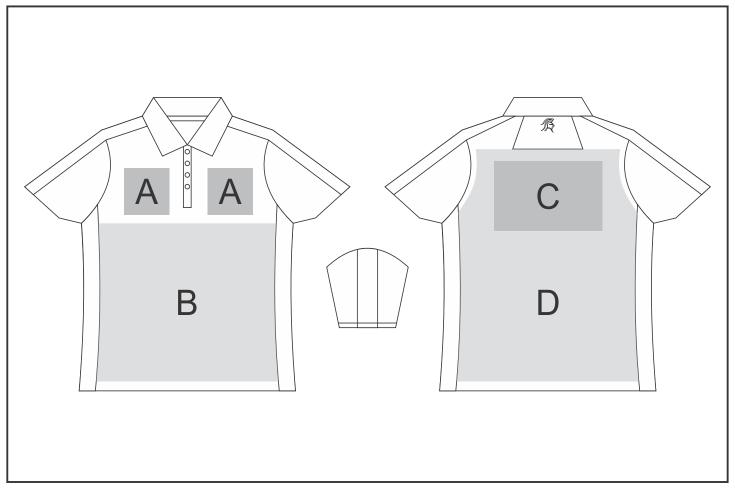

## **Branding Options:**

| Position | Branding Method (Branding Code)       | No. of Colours | Dimension               |
|----------|---------------------------------------|----------------|-------------------------|
| А        | Embroidery (EM-CLOTHING)              | N/A            | 100mm wide x 100mm high |
| А        | Debossing Clothing (BOS-C)            | N/A            | 100mm wide x 60mm high  |
| А        | Laser Engraving (LG)                  | N/A            | 100mm wide x 80mm high  |
| А        | Digital Transfer Clothing A6 (DTC-A6) | Full Colour    | 100mm wide x 100mm high |

| A | Silicone (STP-A)                      | N/A         | 30mm wide x 30mm high   |
|---|---------------------------------------|-------------|-------------------------|
| А | Silicone (STP-B)                      | N/A         | 50mm wide x 50mm high   |
| А | Silicone (STP-C)                      | N/A         | 80mm wide x 80mm high   |
| А | Silicone (STP-D)                      | N/A         | 100mm wide x 40mm high  |
|   |                                       |             |                         |
| В | Laser Engraving (LG)                  | N/A         | 297mm wide x 210mm high |
|   |                                       |             |                         |
| С | Embroidery (EM-CLOTHING)              | N/A         | 200mm wide x 150mm high |
| С | Debossing Clothing (BOS-C)            | 2 Colours   | 150mm wide x 60mm high  |
| С | Digital Transfer Clothing A6 (DTC-A6) | Full Colour | 105mm wide x 148mm high |
| С | Digital Transfer Clothing A5 (DTC-A5) | Full Colour | 210mm wide x 148mm high |
| С | Silicone (STP-A)                      | N/A         | 30mm wide x 30mm high   |
| С | Silicone (STP-B)                      | N/A         | 50mm wide x 50mm high   |
| С | Silicone (STP-C)                      | N/A         | 80mm wide x 80mm high   |
| С | Silicone (STP-D)                      | N/A         | 120mm wide x 40mm high  |
|   |                                       |             |                         |
| D | Laser Engraving (LG)                  | N/A         | 297mm wide x 210mm high |